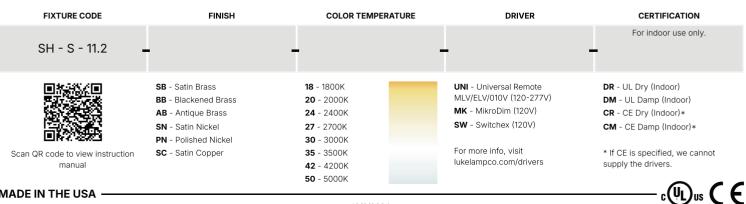

### SPECIFYING CODE

# Finish

Satin Brass, Blackened Brass, Antique Brass, Satin Nickel, Polished Nickel, & Satin Copper. For more information visit lukelampco.com/finishes.

#### **Color Temperature**

1800K, 2000K, 2400K, 2700K, 3000K, 3500K, 4200K, & 5000K.

#### Driver

Must be installed with the included 24VDC driver(s). Driver(s) are not integral to the fixture. For more info visit lukelampco.com/drivers.

DIMENSIONS