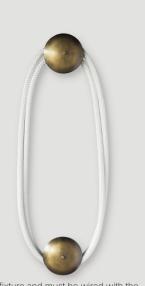

#### Dimensions

Overall: 40in H x 14in W x 2in D Weight: ~10 pounds Shield Diameter: 6.5 inches

#### Mounting

Fixture can mount directly to a hollow wall (toggle bolts included). Two mounting points 33" apart on center. Adapter plate included for optional j-box mounting.