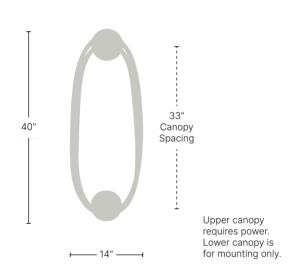

#### Dimensions

Overall: 40in H x 14in W x 2in D Weight: ~10 pounds Shield Diameter: 6.5 inches

#### Mounting

Fixture can mount directly to a hollow wall (toggle bolts included). Two mounting points 33" apart on center. Adapter plate included for optional j-box mounting.