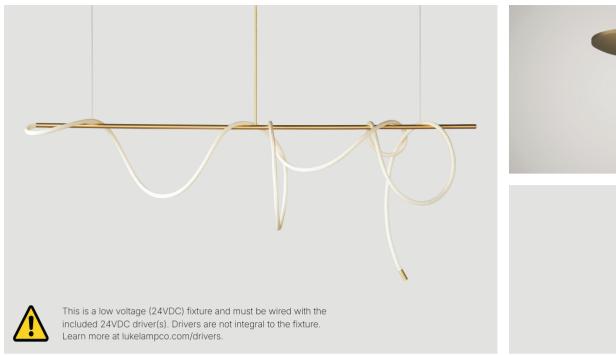

#### **Dimensions**

Overall: 96in L x 35in H Weight: ~20 pounds Canopy Diameter: 5 inches

# Mounting

Single junction box centered on the fixture. Two standalone aircraft cables spaced 72" apart.

### **Light Output**

2980 lumens delivered. Decorative only, not a primary light source. 77 watts @ 24VDC.

# Driver

Must be installed with the included 24VDC driver(s). Driver(s) are not integral to the fixture. For more info visit lukelampco.com/drivers.