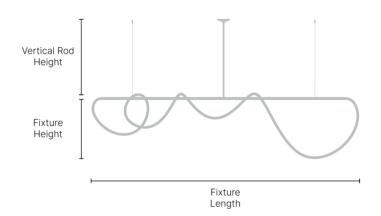

#### **Dimensions**

Overall: 96in L x 35in H Weight: ~20 pounds Canopy Diameter: 5 inches

### **Vertical Rod Height**

6in to 72in, cut to order. Lengths up to 144in available for an additional charge.

### **TERMS EXPLAINED**