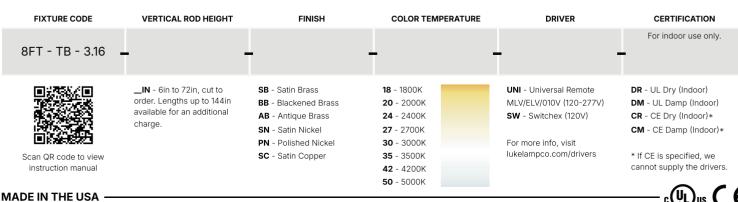

### **Vertical Rod Height**

6in to 72in, cut to order. Lengths up to 144in available for an additional charge.

#### **Finish**

Satin brass, blackened brass, antique brass, satin nickel, polished nickel, & satin copper. For more information visit lukelampco.com/finishes.

### **Color Temperature**

1800K, 2000K, 2400K, 2700K, 3000K, 3500K, 4200K, & 5000K.

# Driver

Must be installed with the included 24VDC driver(s). Driver(s) are not integral to the fixture. For more info visit lukelampco.com/drivers.

# **SPECIFYING CODE**