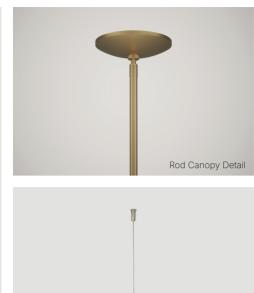

Aircraft Cable Detail

#### **Dimensions**

Overall: 96in L x 35in H Weight: ~20 pounds Canopy Diameter: 5 inches

# Mounting

Single junction box centered on the fixture. Two standalone aircraft cables spaced 72" apart.