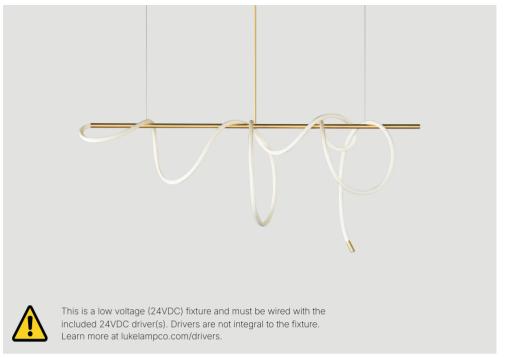

## **Dimensions**

Overall: 72in L x 29in H Weight: ~20 pounds Canopy Diameter: 5 inches

# Mounting

Single junction box centered on the fixture. Two standalone aircraft cables spaced 48" apart.

### **Light Output**

2560 lumens delivered. Decorative only, not a primary light source. 67 watts @ 24VDC.

# Lamping

Dimmable 24VDC integral LED. 95+ CRI. 50,000+ hour lifespan.

# Driver

Must be installed with the included 24VDC driver(s). Driver(s) are not integral to the fixture. For more info visit lukelampco.com/drivers.