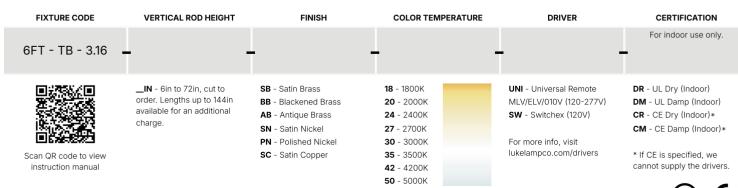

#### **Vertical Rod Height**

6in to 72in, cut to order. Lengths up to 144in available for an additional charge.

#### **Finish**

Satin brass, blackened brass, antique brass, satin nickel, polished nickel, & satin copper.
For more information visit lukelampco.com/finishes.

## **Color Temperature**

1800K, 2000K, 2400K, 2700K, 3000K, 3500K, 4200K, & 5000K.

# Driver

Must be installed with the included 24VDC driver(s). Driver(s) are not integral to the fixture. For more info visit lukelampco.com/drivers.

# **SPECIFYING CODE**