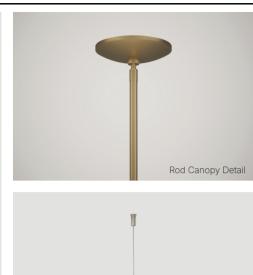

Aircraft Cable Detail

# Mounting

Single junction box centered on the fixture. Two standalone aircraft cables spaced 48" apart.