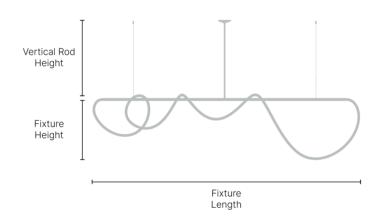

## **Dimensions**

Overall: 72in L x 29in H Weight: ~20 pounds Canopy Diameter: 5 inches

#### **Vertical Rod Height**

6in to 72in, cut to order. Lengths up to 144in available for an additional charge.

## **TERMS EXPLAINED**