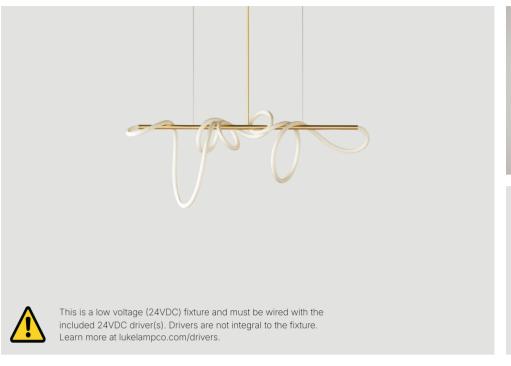

#### **Dimensions**

Overall: 48in L x 19in H Weight: ~20 pounds Canopy Diameter: 5 inches

# Mounting

Single junction box centered on the fixture. Two standalone aircraft cables spaced 24" apart.

### **Light Output**

2080 lumens delivered. Decorative only, not a primary light source. 54 watts @ 24VDC.

# Driver

Must be installed with the included 24VDC driver(s). Driver(s) are not integral to the fixture. For more info visit lukelampco.com/drivers.