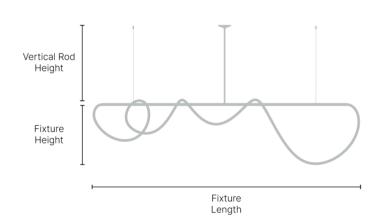

### **Vertical Rod Height**

6in to 72in, cut to order. Lengths up to 144in available for an additional charge.

### **TERMS EXPLAINED**