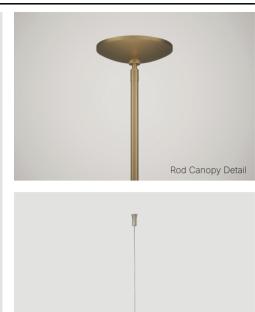

Aircraft Cable Detail

# Mounting

Single junction box centered on the fixture. Two standalone aircraft cables spaced 24" apart.