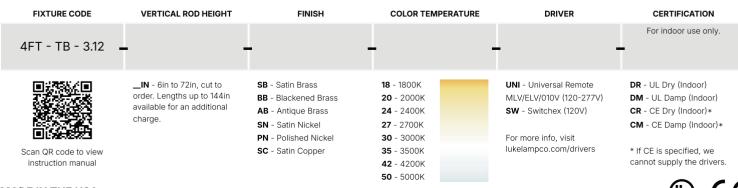

### **Vertical Rod Height**

6in to 72in, cut to order. Lengths up to 144in available for an additional charge.

#### **Finish**

Satin brass, blackened brass, antique brass, satin nickel, polished nickel, & satin copper.
For more information visit lukelampco.com/finishes.

### **Color Temperature**

1800K, 2000K, 2400K, 2700K, 3000K, 3500K, 4200K, & 5000K.

# Driver

Must be installed with the included 24VDC driver(s). Driver(s) are not integral to the fixture. For more info visit lukelampco.com/drivers.

## **SPECIFYING CODE**