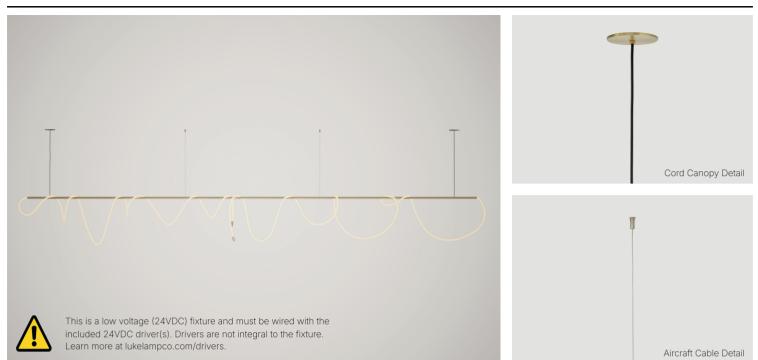

#### Dimensions

Overall: 240in L x 26in H Weight: ~32 pounds Canopy Diameter: 5 inches

## Mounting

Two junction boxes (216" on center) with two central aircraft cables for additional support. Both junction boxes require power. Two remotely mounted 24VDC drivers required.

# Cord / Cable Length

120in of field-adjustable pendant cord and aircraft cable provided. To request a custom length up to 300in, specify below.

# Driver

Must be installed with the included 24VDC driver(s). Driver(s) are not integral to the fixture. For more info visit lukelampco.com/drivers.