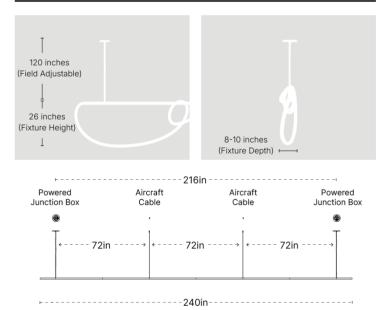

#### Dimensions

Overall: 240in L x 26in H Weight: ~32 pounds Canopy Diameter: 5 inches

## Mounting

Two junction boxes (216" on center) with two central aircraft cables for additional support. Both junction boxes require power. Two remotely mounted 24VDC drivers required.

# Cord / Cable Length

120in of field-adjustable pendant cord and aircraft cable provided. To request a custom length up to 300in, specify below.