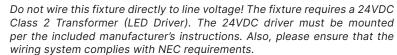

### **POWER REQUIREMENTS**

28W @ 24VDC
One Class 2 LED driver required.
DO NOT CONNECT DIRECTLY TO LINE VOLTAGE!

### THIS IS A LOW VOLTAGE (24VDC) FIXTURE.