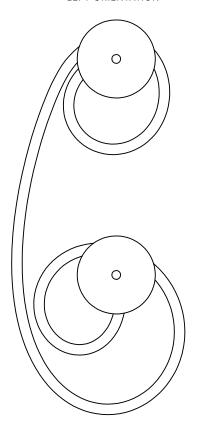

#### **TECHNICAL SUPPORT**

Need help styling the rope? Scan the QR code to view the fixture in 3D! Call us at the number below if you need help.

RIGHT ORIENTATION

LEFT ORIENTATION

(Top canopy is powered, bottom is for mounting only)