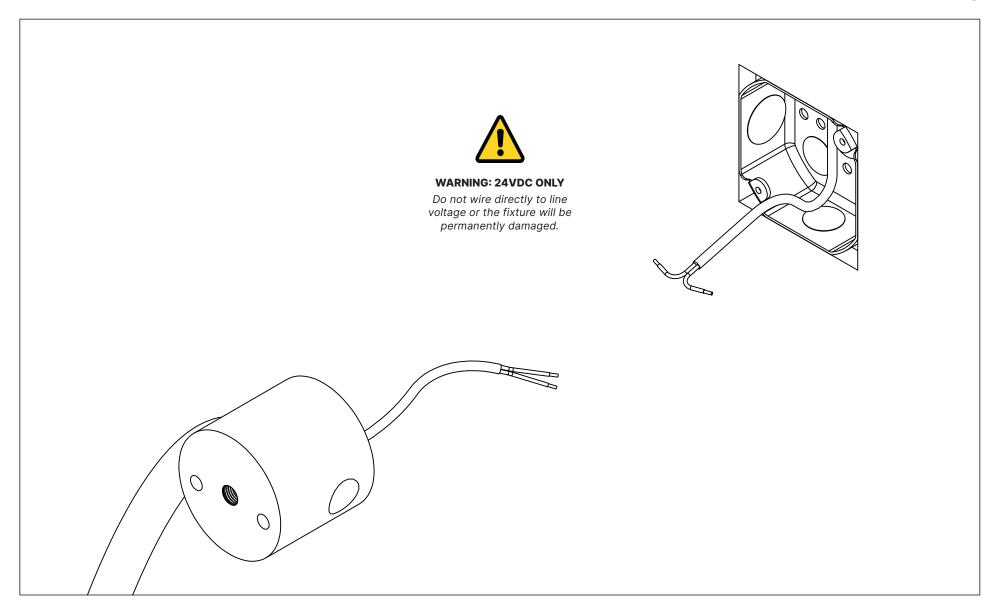

### **POWER REQUIREMENTS**

28W @ 24VDC
One Class 2 LED driver required.
DO NOT CONNECT DIRECTLY TO LINE VOLTAGE!

### THIS IS A LOW VOLTAGE (24VDC) FIXTURE.