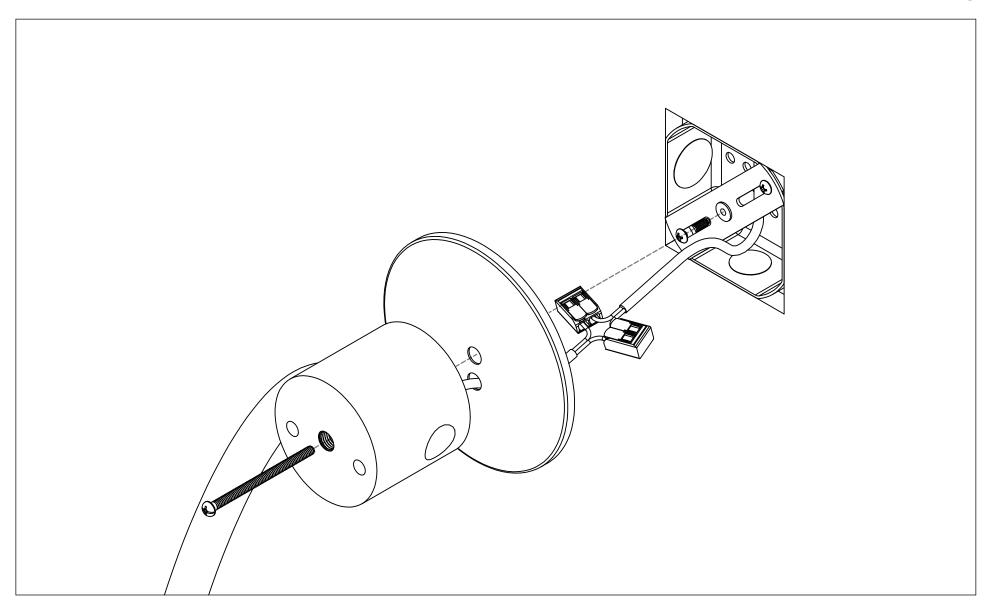

### MOUNTING

Fixture can mount directly to a hollow wall (toggle bolts included). Two mounting points 18" apart on center.

Adapter plate included for optional j-box mounting. Fixture weighs less than 10 pounds.