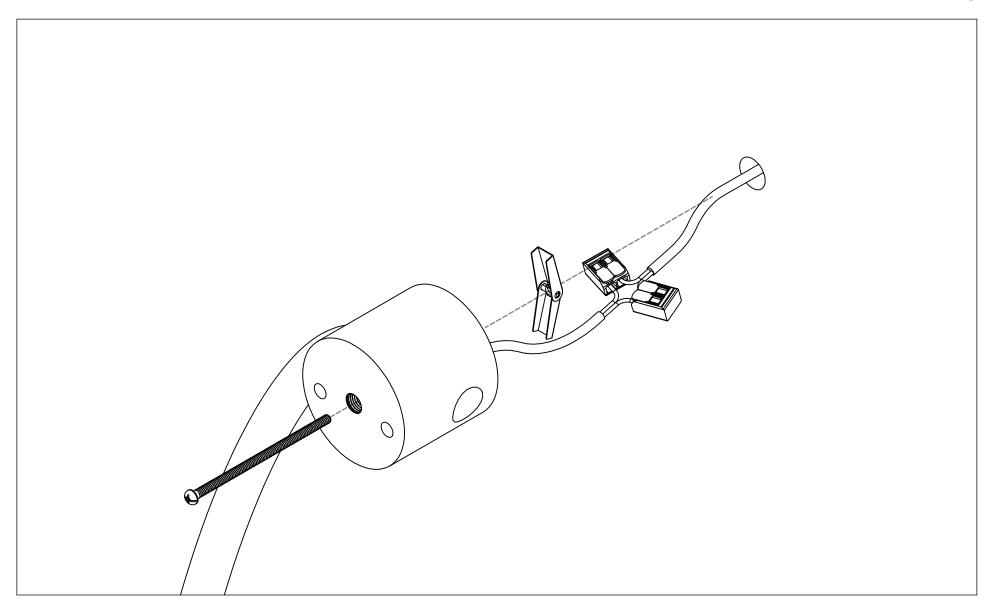

### MOUNTING

Fixture can mount directly to a hollow wall (toggle bolts included). Two mounting points 18" apart on center.

Adapter plate included for optional j-box mounting. Fixture weighs less than 10 pounds.