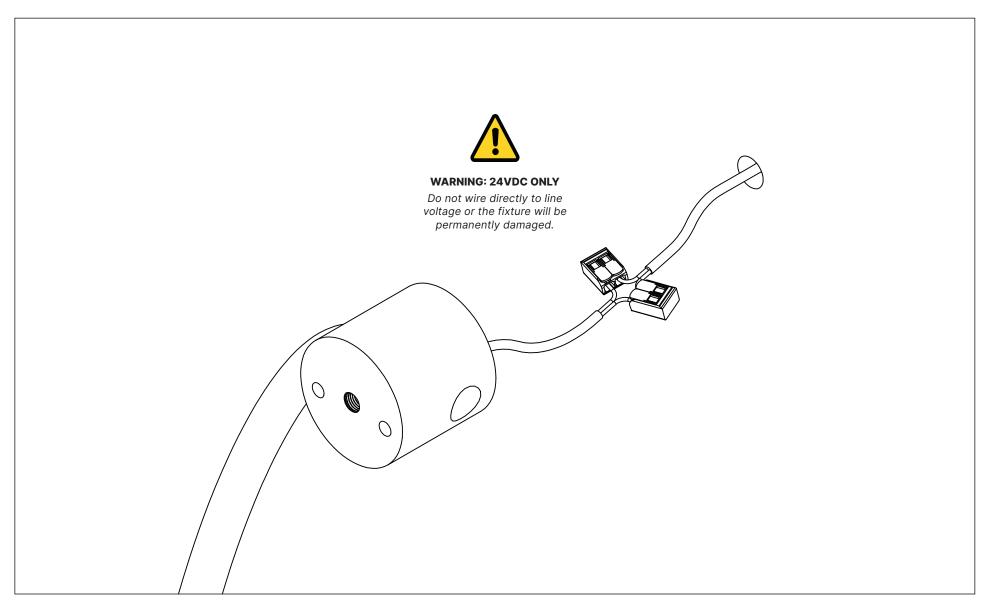

### **POWER REQUIREMENTS**

28W @ 24VDC
One Class 2 LED driver required.
DO NOT CONNECT DIRECTLY TO LINE VOLTAGE!

### THIS IS A LOW VOLTAGE (24VDC) FIXTURE.