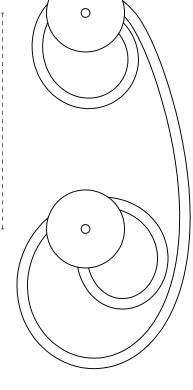

#### **TECHNICAL SUPPORT**

Need help styling the rope? Scan the QR code to view the fixture in 3D! Call us at the number below if you need help.

RIGHT ORIENTATION

LEFT ORIENTATION

(Top canopy is powered, bottom is for mounting only)