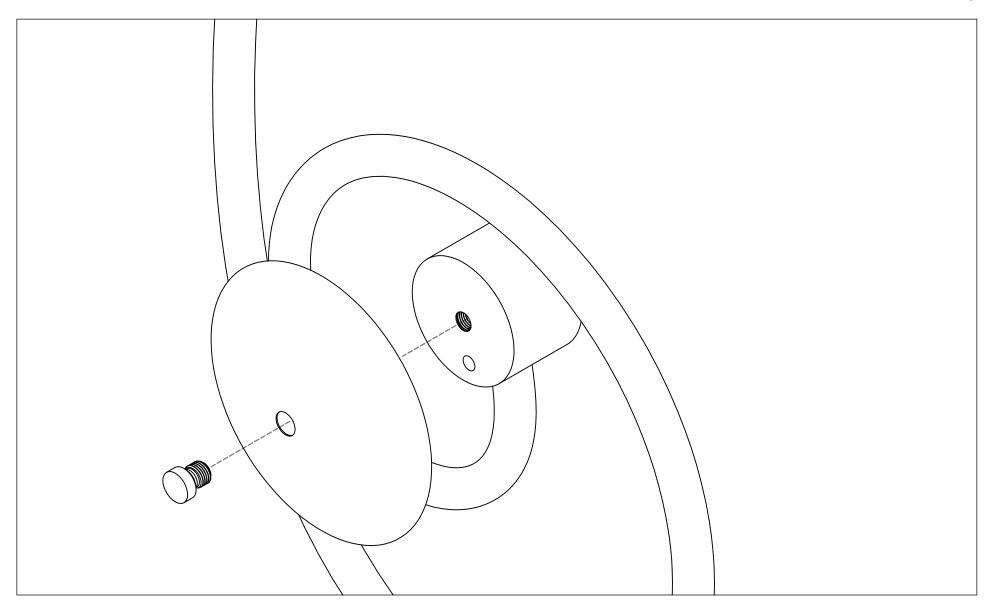

### MOUNTING

Fixture can mount directly to a hollow wall (toggle bolts included). Two mounting points 18" apart on center.

Adapter plate included for optional j-box mounting. Fixture weighs less than 10 pounds.