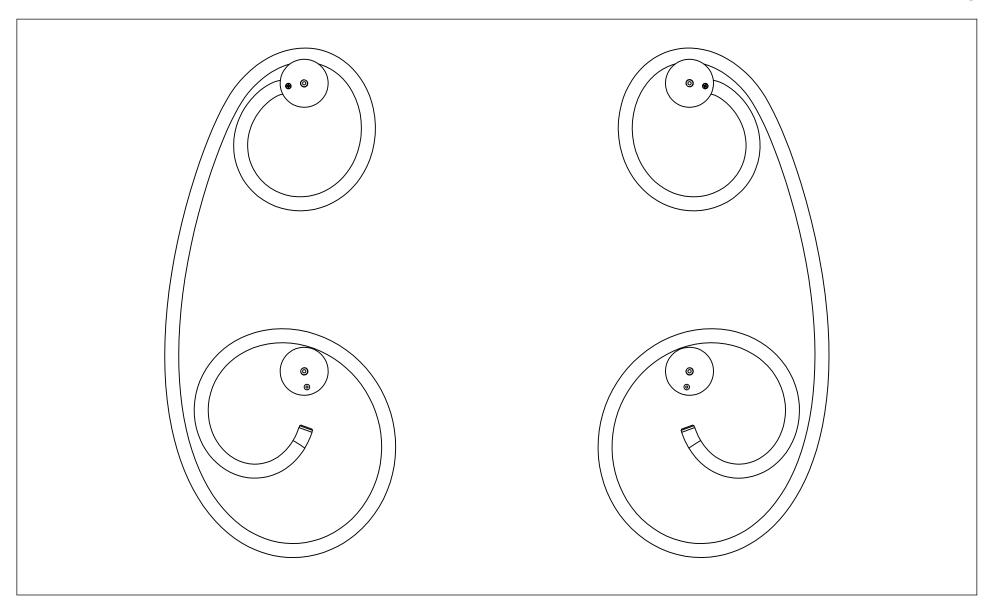

#### **TECHNICAL SUPPORT**

Need help styling the rope? Scan the QR code to view the fixture in 3D! Call us at the number below if you need help.

RIGHT ORIENTATION

LEFT ORIENTATION

(Top canopy is powered, bottom is for mounting only)