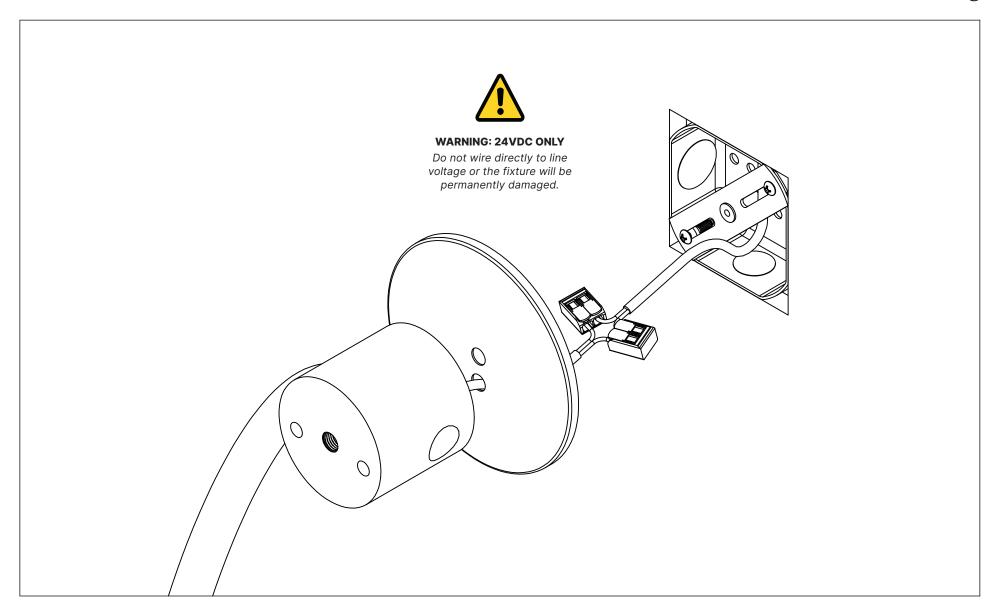

### **POWER REQUIREMENTS**

28W @ 24VDC
One Class 2 LED driver required.
DO NOT CONNECT DIRECTLY TO LINE VOLTAGE!

### THIS IS A LOW VOLTAGE (24VDC) FIXTURE.