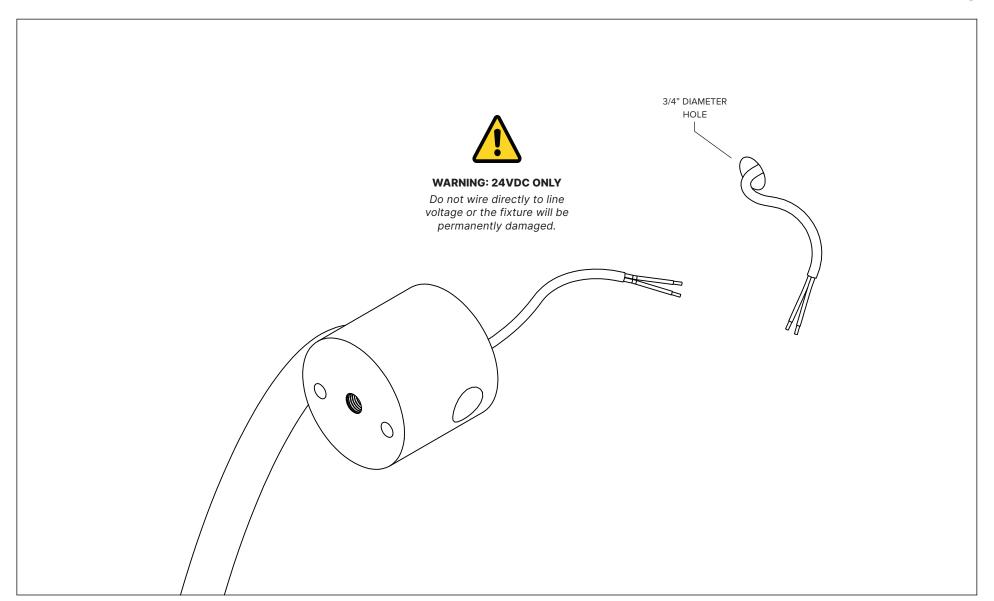

### **POWER REQUIREMENTS**

28W @ 24VDC
One Class 2 LED driver required.
DO NOT CONNECT DIRECTLY TO LINE VOLTAGE!

### THIS IS A LOW VOLTAGE (24VDC) FIXTURE.