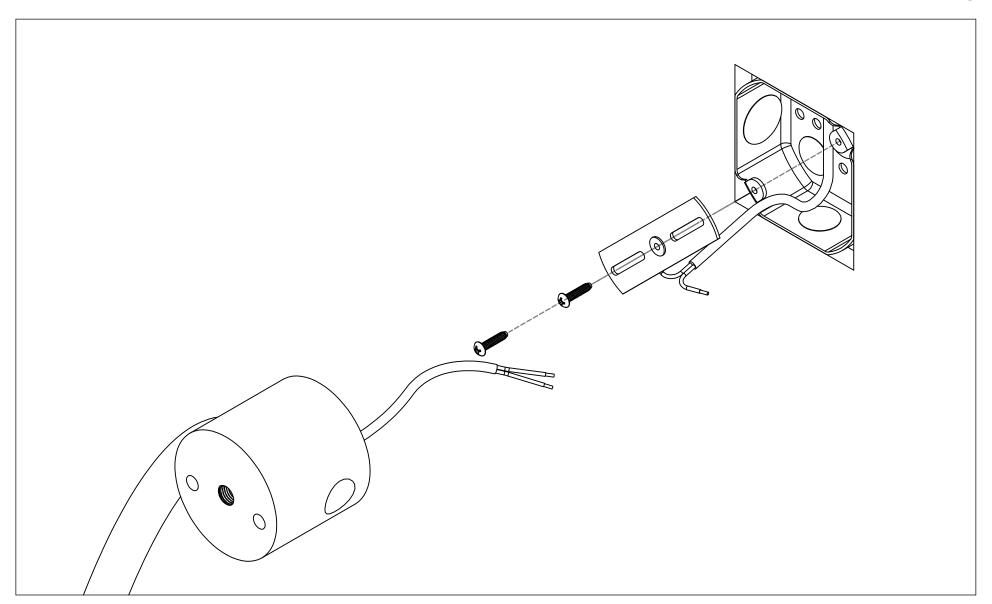

### MOUNTING

Fixture can mount directly to a hollow wall (toggle bolts included). Two mounting points 18" apart on center.

Adapter plate included for optional j-box mounting. Fixture weighs less than 10 pounds.