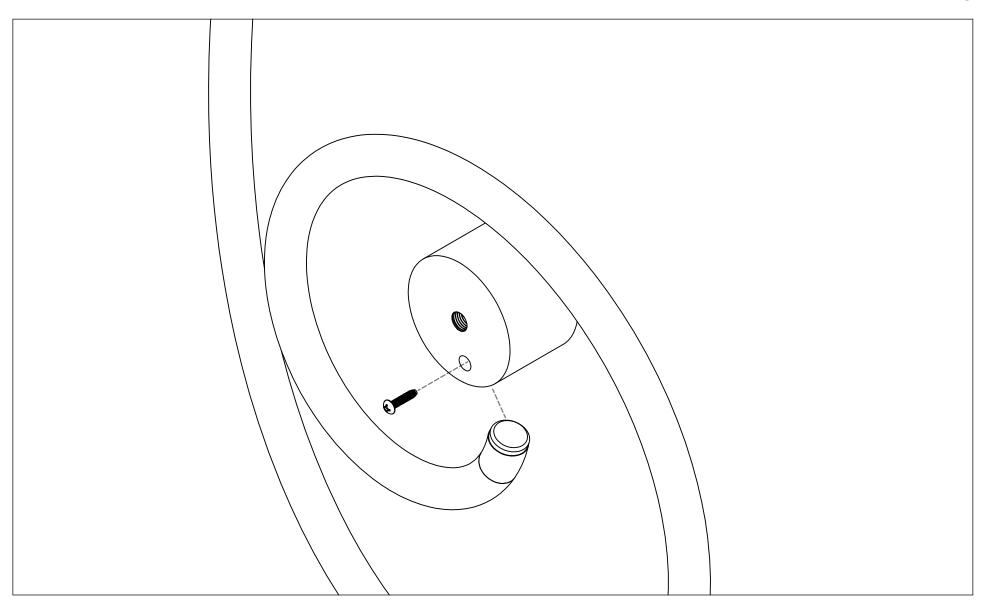

### MOUNTING

Fixture can mount directly to a hollow wall (toggle bolts included). Two mounting points 18" apart on center.

Adapter plate included for optional j-box mounting. Fixture weighs less than 10 pounds.