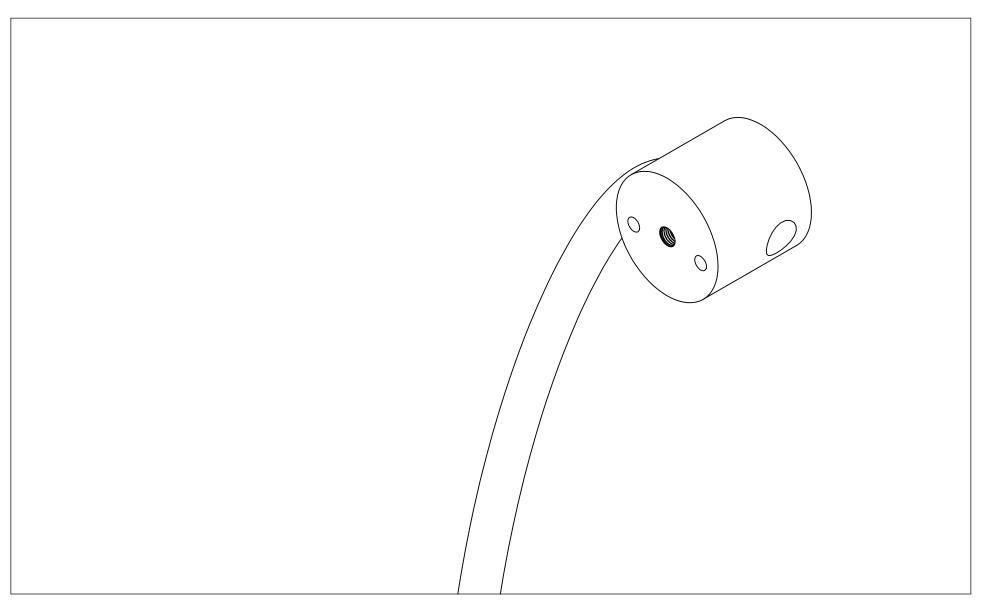

#### **TECHNICAL SUPPORT**

Need help styling the rope? Scan the QR code to view the fixture in 3D! Call us at the number below if you need help.

RIGHT ORIENTATION

LEFT ORIENTATION

(Top canopy is powered, bottom is for mounting only)