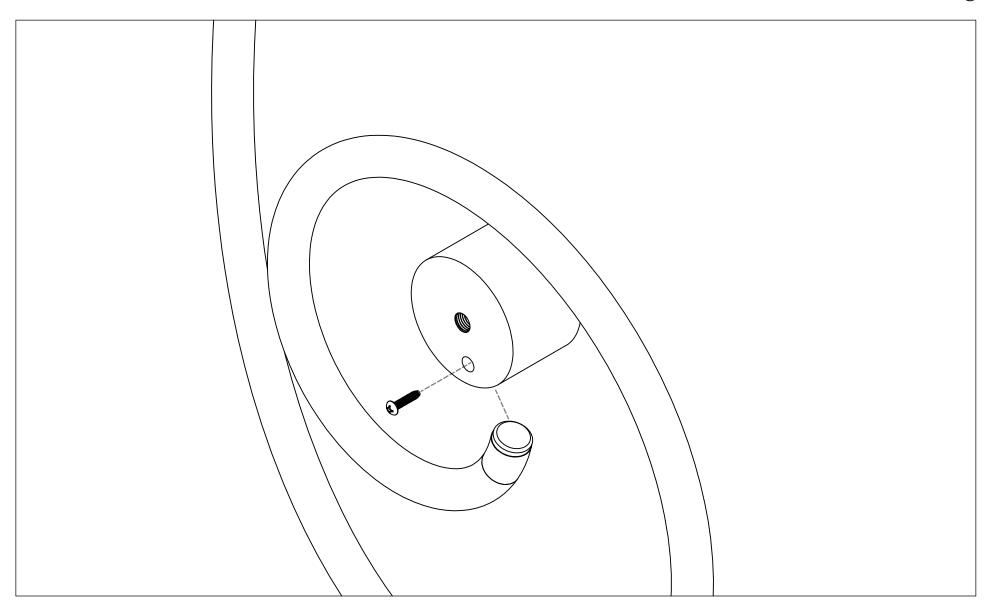

### MOUNTING

Fixture can mount directly to a hollow wall (toggle bolts included). Two mounting points 18" apart on center.

Adapter plate included for optional j-box mounting. Fixture weighs less than 10 pounds.