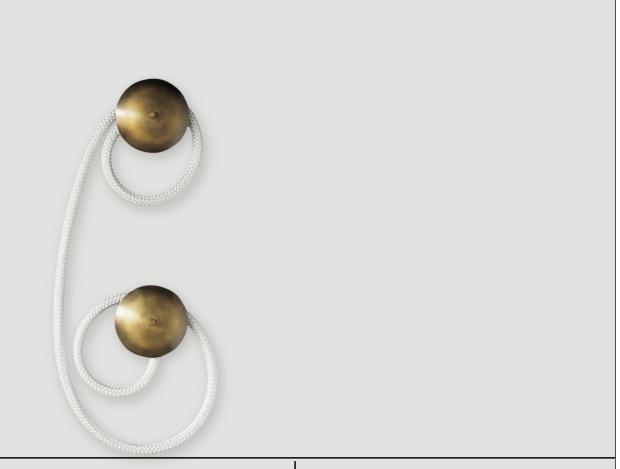

#### **TECHNICAL SUPPORT**

Need help styling the rope? Scan the QR code to view the fixture in 3D! Call us at the number below if you need help.

RIGHT ORIENTATION

LEFT ORIENTATION

(Top canopy is powered, bottom is for mounting only)