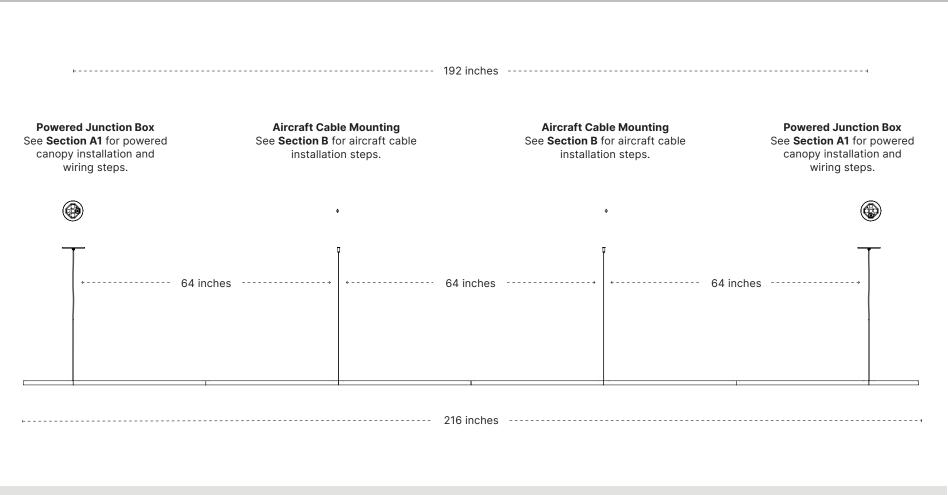

## Junction Box Placement



## THIS IS A LOW VOLTAGE (24VDC) FIXTURE.

Do not wire this fixture directly to line voltage! The fixture requires a 24VDC Class 2 Transformer (LED Driver). The 24VDC driver must be mounted per the included manufacturer's instructions. Also, please ensure that the wiring system complies with NEC requirements.



## PLEASE HANDLE WITH CARE.

All protective packaging should be left on the fixture (especially the clear protective sleeve that covers the rope and frame) until it is completely installed and all nearby construction is complete. Failure to do so may result in the fixture being permanently damaged.

Exploded View



(914) 294-2024 WWW.LUKELAMPCO.COM INFO@LUKELAMPCO.COM

CONTACT US WITH ANY QUESTIONS!

Technical Support: (914) 294-2024 ext. 2







(914) 294-2024 WWW.LUKELAMPCO.C