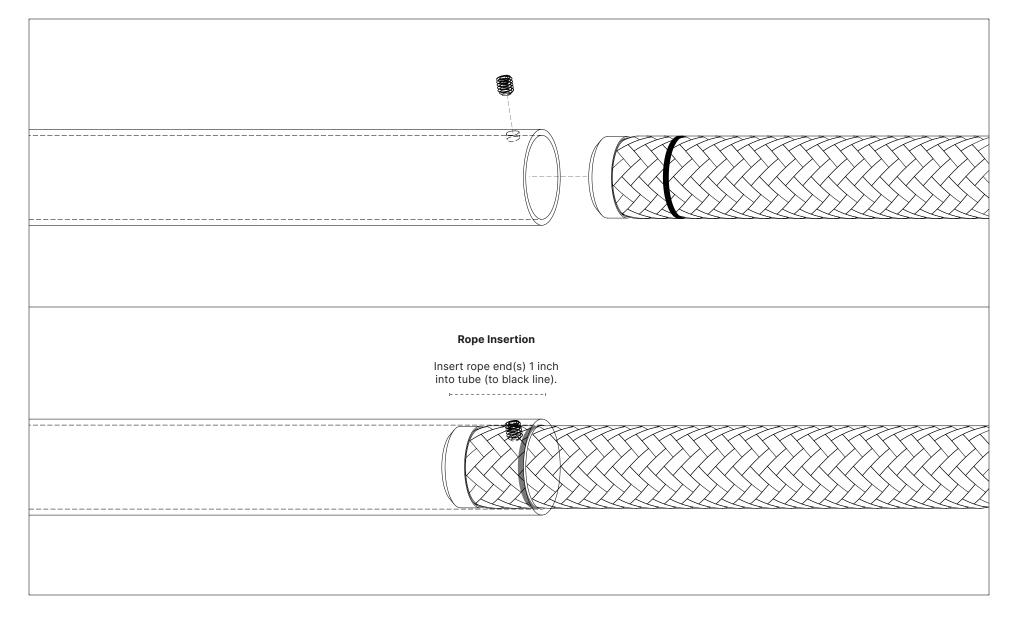

Rope End Insertion Depth

**CONTACT US WITH ANY QUESTIONS!** Technical Support: (914) 294-2024 ext. 2