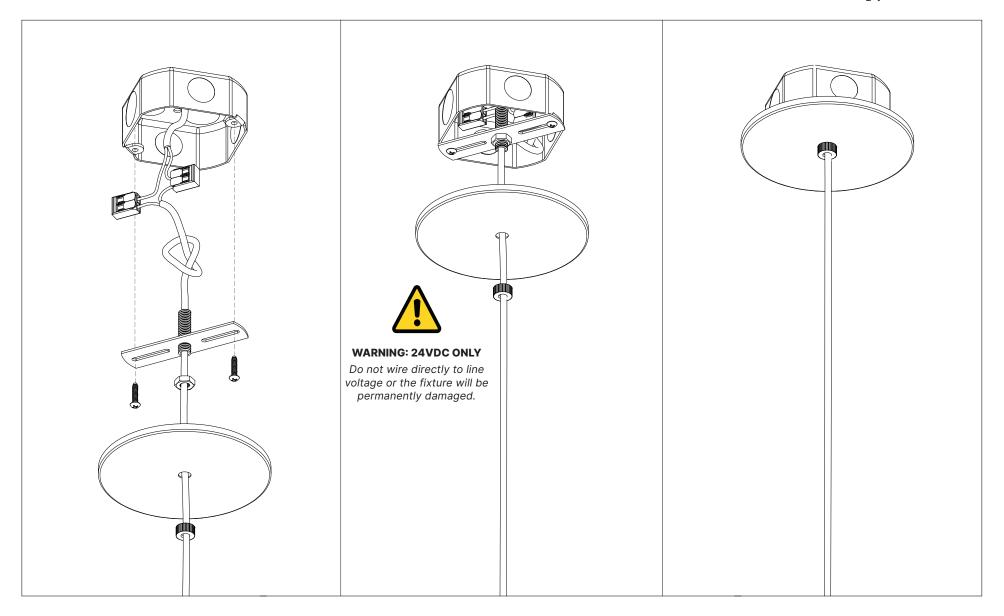

## THIS IS A LOW VOLTAGE (24VDC) FIXTURE.

Do not wire this fixture directly to line voltage! The fixture requires a 24VDC Class 2 Transformer (LED Driver). The 24VDC driver must be mounted per the included manufacturer's instructions. Also, please ensure that the wiring system complies with NEC requirements.