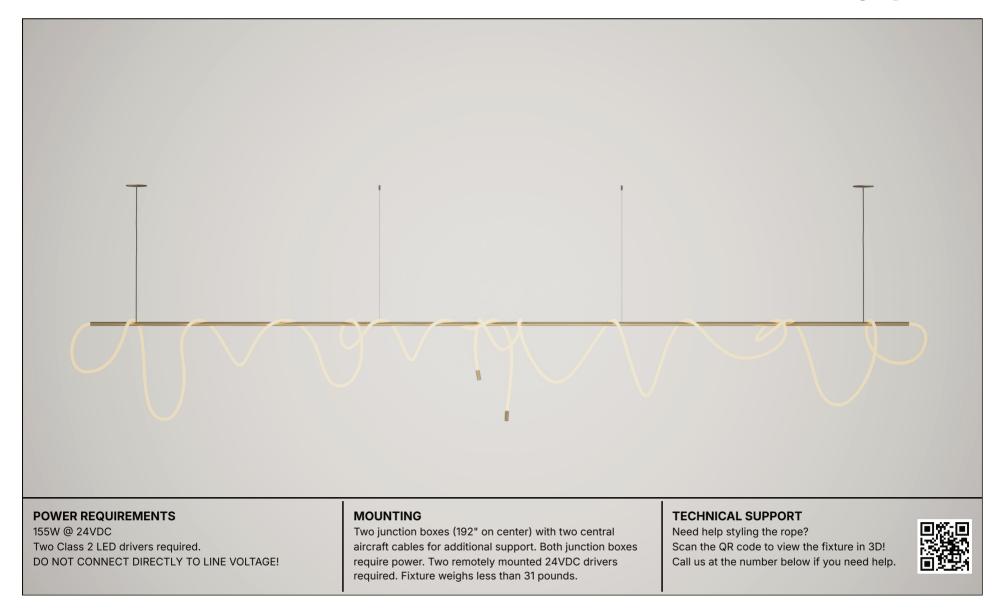

## Junction Box Placement

## THIS IS A LOW VOLTAGE (24VDC) FIXTURE.

Do not wire this fixture directly to line voltage! The fixture requires a 24VDC Class 2 Transformer (LED Driver). The 24VDC driver must be mounted per the included manufacturer's instructions. Also, please ensure that the wiring system complies with NEC requirements.

## PLEASE HANDLE WITH CARE.

All protective packaging should be left on the fixture (especially the clear protective sleeve that covers the rope and frame) until it is completely installed and all nearby construction is complete. Failure to do so may result in the fixture being permanently damaged.