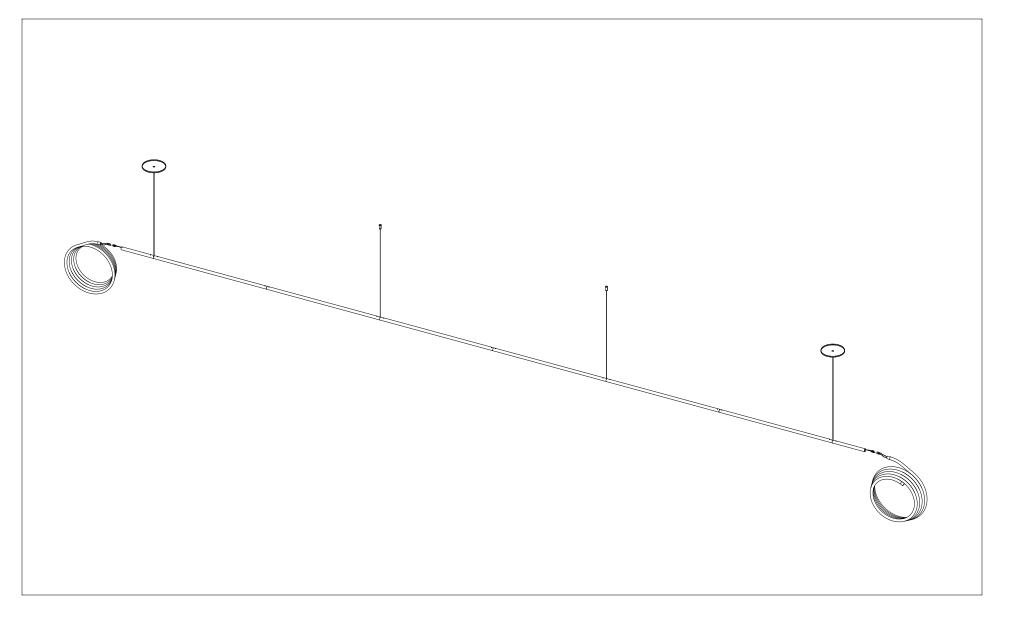

Technical Support: (914) 294-2024 ext. 2

Rope Installation

**CONTACT US WITH ANY QUESTIONS!** Technical Support: (914) 294-2024 ext. 2

Rope Installation

CONTACT US WITH ANY QUESTIONS! Technical Support: (914) 294-2024 ext. 2